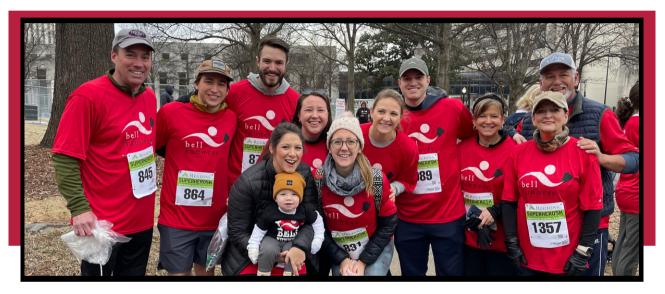

# BellRunners

For the past 21 years, more than 200,000 runners from across the country have made their way to the Magic City hoping to cross the finish line. The races gave Birmingham an economic boost of more than \$60 million as well as providing millions to local organizations like The Bell Center.

The Mercedes-Benz Marathon Weekend was historically The Bell Center's largest fundraiser every year and brought in more than \$3 million for our organization in the race's history. In 2022, event organizers announced the 2023 race would be the last. The 2023 race has been The Bell Center's most successful BellRunner program in the last decade, raising over \$275,000 from 2,763 different donors, with 475 runners including 300- 5K runners, 87- Half Marathoners, 13- Relay teams, and 12 Full Marathoners.