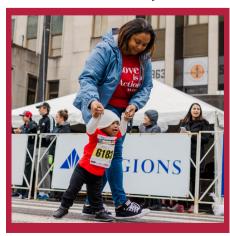

# BellRunners

For the past 21 years, more than 200,000 runners from across the country have made their way to the Magic City hoping to cross the finish line. The races gave Birmingham an economic boost of more than \$60 million as well as providing millions to local organizations like The Bell Center.

The Mercedes-Benz Marathon Weekend was historically The Bell Center's largest fundraiser every year and brought in more than \$3 million for our organization in the race's history. In 2022, event organizers announced the 2023 race would be the last. The 2023 race has been The Bell Center's most successful BellRunner program in the last decade, raising over \$275,000 from 2,763 different donors, with 475 runners including 300- 5K runners, 87- Half Marathoners, 13- Relay teams, and 12 Full Marathoners.