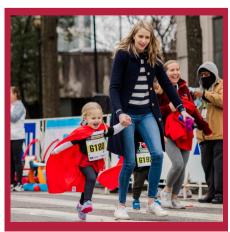

# BellRunners

For the past 21 years, more than 200,000 runners from across the country have made their way to the Magic City hoping to cross the finish line. The races gave Birmingham an economic boost of more than \$60 million as well as providing millions to local organizations like The Bell Center.

The Mercedes-Benz Marathon Weekend was historically The Bell Center's largest fundraiser every year and brought in more than \$3 million for our organization in the race's history. In 2022, event organizers announced the 2023 race would be the last. The 2023 race has been The Bell Center's most successful BellRunner program in the last decade, raising over \$275,000 from 2,763 different donors, with 475 runners including 300- 5K runners, 87- Half Marathoners, 13- Relay teams, and 12 Full Marathoners.