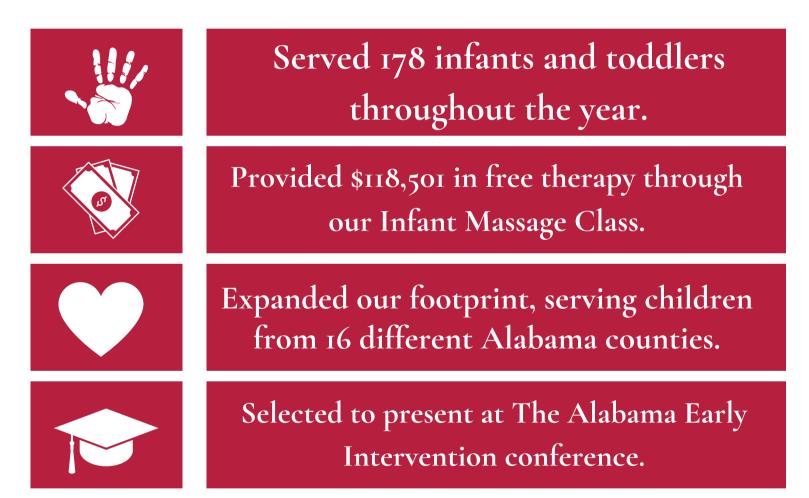

It was an amazing year! Anticipating a record enrollment, we added a fourth transdisciplinary therapy team at the beginning of the year. The expected growth in enrollment came, and we were able to provide quality early intervention services to a record 178 children from 16 Alabama counties during the program year.

Our Infant Massage class continues to be best-in-class instruction for families with babies who have spent time in the NICU or otherwise experienced a traumatic birth. The seven-week program is provided at no charge and gives families crucial information and strategies for sleep, digestion, and regulating their baby through the introduction of a new massage stroke each week. More than half of the families who participate in this unique program enroll their child in further Bell Center infant programming. Our babies at risk for delay count on us to Dream Big, Shine Bright for them.

Infants and toddlers come from throughout Alabama with a wide variety of special needs; in fact, during the 2022-2023 program year, we saw children from 16 different Alabama counties. Unlike many other early intervention providers, children are not required to have a diagnosis or qualifying delay to attend. As a result, we can serve children who do not yet qualify to receive state-provided early intervention services. TBC's unique evaluation and admission process allows us to provide vital services during a critical time in a child's development.

# **ENROLLMENT STATISTICS**

- 37 different diagnoses
- 16 counties
- 62% Male / 38% Female
- \$70,986 provided in scholarship