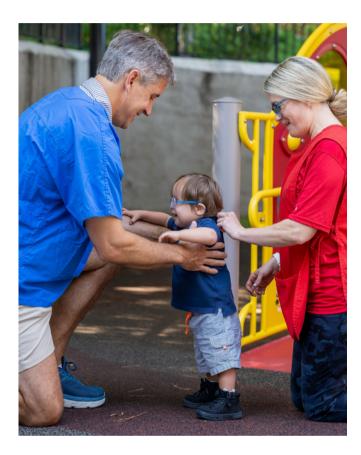

While services are provided to the child, the whole family benefits from The Bell Center's holistic approach. In addition to providing therapy for infants and toddlers, we nurture early parenting skills and encourage hands-on training with parents to teach them how to participate in their child's therapy. Parent-coaching not only allows for parents to continue critical therapy at home, but also creates opportunities for our therapists to facilitate family bonding by sharing coping techniques, educational information, and support.