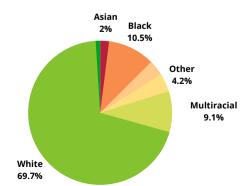

# 2022 - 2023 Overview

The Bell Center remains committed to providing therapy to all families in need, serving children from diverse socioeconomic and ethnic backgrounds. We ask families to pay nominal therapy fees each month but offer financial aid in the form of reduced or waived program fees for those in financial need. The Bell Center is proud to have never turned a family away for the inability to pay.